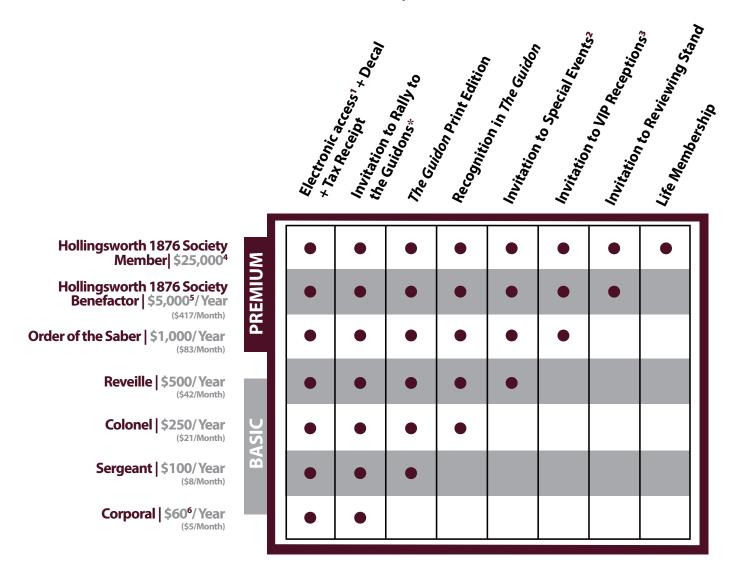

## **NEW MEMBERSHIP LEVELS & BENEFITS**

Effective July 1, 2022

<sup>1</sup> Electronic Access includes CCA periodic email updates, the former cadet directory\*, the online version of The Guidon, and access to present and past editions of the Texas Aggie Band Show and Fightin' Texas Aggie Band halftime drills in high definition. <sup>2</sup> Special events include the Senior Dining Out banquet and similar occasions. <sup>3</sup> VIP Reception Priority for invitations to some limited attendance VIP receptions may be based on level of giving. <sup>4</sup> \$25,000 Hollingsworth 1876 Society subcategories are: Traditional \$25,000; Bronze \$50,000; Silver \$75,000; Gold \$100,000; Titanium \$250,000; Platinum \$500,000; Diamond \$1,000,000. Naming opportunities are available for Gold and above. <sup>5</sup> \$5,000 Increments of \$5,000 or more earn an immediate one-year membership in the Hollingsworth 1876 Society, with donations applied towards attaining life membership. <sup>6</sup> \$60 fee is waived for current cadets.

\* former cadets only

1134 Finfeather Rd. Bryan, Texas 77803-3823 | (877) 892-4222 | membership@corpsofcadets.org